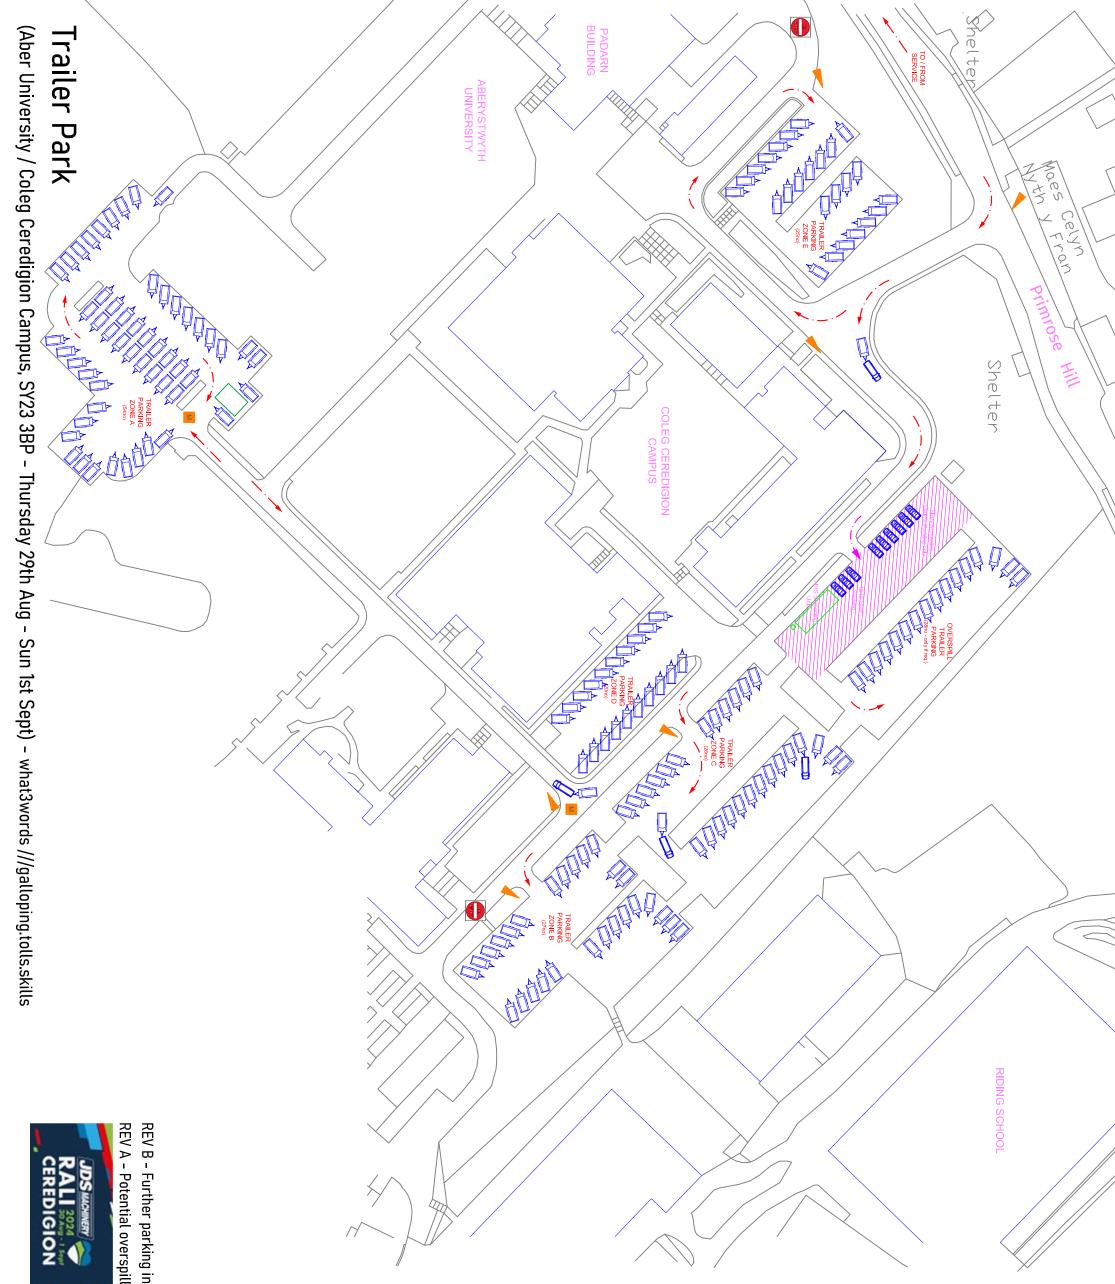

## **Trailer Parking**

Trailer parking is available at Aber University, Coleg Ceredigion Campus, SY23 3BP.

The trailer park will open at 12:00 on Wednesday 28 August and will close on Sunday 01 September. what3words///galloping.tolls.skills

The facility will close promptly at 22:00 each night. (PDF map attached)

REV B - Further parking indicated at Southern side of site. REV A - Potential overspill parking indicated (in Green)

Parking to commence at Zone A through to Zone D